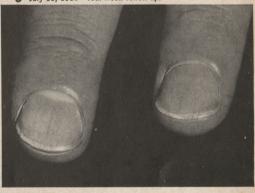

CIN cleared T. rubrum infection of nails and palms

1 March 20, 1961 - therapy with FULVICIN started.



2 April 19, 1961.



**3** May 19, 1961.



4 June 19, 1961 — therapy with FULVICIN stopped.



When Mr. R. Y. was first seen, three fingernails on his left hand showed thickening, opacity and brittleness. The patient also had well-defined erythematous plaques on the palms. Cultures of *Trichophyton rubrum* were obtained from scrapings. The patient was placed on FULVICIN, 250 mg. q.i.d., and a 2% salicylic acid cream. After four months, both nail and palmar involvement had cleared completely and all therapy was discontinued. The patient's hands were free of ringworm when examined one month after completion of the course of therapy with FULVICIN.

5 July 19, 1961 - four-week follow-up.



SUPPLIED: FULVICIN Tablets (scored), 500 mg., bottles of 20 and 100; 250 mg., bottles of 30, 100 and 500. For complete details, consult latest Schering literature available from your Schering Representative or Medical Services Department, SCHERING CORPORATION, BLOOMFIELD, NEW JERSEY.

CASE HISTORY AND PHOTOGRAPHS OF PATIENT, COURTESY OF NORMAN OMENTREICH, M.D., NEW YORK, N. Y. S-957

# The 1962 Annual Meeting

LEONARD LARSON

President
THE AMERICAN MEDICAL ASSOCIATION

Each year at this season it is customary for the president of the American Medical Association to extend an invitation to all American physicians to attend the AMA's annual meeting. Each year it is also expected of the president to state that "this year's meeting will be the best yet."

This year I have no hesitation in pr