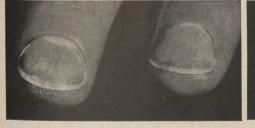

r long in the health and biology classes.

Your group has upgraded the teaching of these classes throughout the state of Oregon.

Sincerely, Loren D. McKinley Director, Oregon Museum of Science and Industry

Telephone CApitol 7-0786

# Altstock, Fay & Company

exclusive dealers in

PHYSICIANS' AND HOSPITAL SUPPLIES

922 S.W. YAMHILL STREET

PORTLAND 5, OREGON

8 THE BULLETIN April



# oral "Griseofulvin "Griseofulvin

appears to be the most effective drug available for the treatment of fungus

infections of the nails...." Council on Drugs: J.A.M.A. 176:594 (May 20) 1961.

in four months, FULVICIN cleared T. rubrum infection of nails and palms

1 March 20, 1961 - therapy with FULVICIN started.



2 April 19, 1961.



**3** May 19, 1961.



4 June 19, 1961 — therapy with FULVICIN stopped.



When Mr. R. Y. was first seen, three fingernails on his left hand showed thickening, opacity and brittleness. The patient also had well-defined erythematous plaques on the palms. Cultures of *Trichophyton rubrum* were obtained from scrapings. The patient was placed on FULVICIN, 250 mg. q.i.d., and a 2% salicylic acid cream. After four months, both nail and palmar involvement had cleared completely and all therapy was discontinued. The patient's hands were free of ringworm when examined one month after completion of the course of therapy with FULVICIN.

5 July 19, 1961 - four-week follow-up.



SUPPLIED: FULVICIN Tablets (scored), 500 mg., bottles of 20 and 100; 250 mg., bottles of 30, 100 and 500. For complete details, consult latest Schering literature available from your Schering Repre